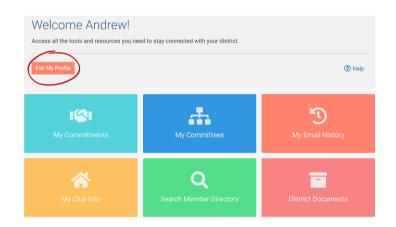

### 2) EDITING YOUR PROFILE

Once you are logged into the CEA website, you can edit and manage your profile.

To do so, click on the **Member Area button** on the top right navigation menu. Then select the **Edit My Profile button** on the member dashboard. You can click on the **Edit button** to fill in the data fields. Once done click the **Save button**.